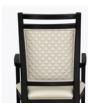

#### **Steel Reinforced**

Our patented steelreinforced joint system uses over 20 pieces of steel in most Kwalu chairs. Stop ongoing and costly furniture replacement.

Visible Cleanout

Cleanout prevents buildup of debris and provides for easy maintenance.