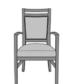

# Dining

Great gatherings call for great design. Kwalu's Andria Dining chair delivers impressive comfort and style. This chair features a classic show frame back. Choose an optional handgrip to aid in moving the chair. Andria's generous seat cushion is set against sleek curved arms. Optional casters are available on the front legs only, its back legs are characterized by a flirtatious curve.

Model: ADRA111 23W 24.25D 38.5H 20SW 19SD 19SH 25AH

**Optional Handgrip** 

Handgrip available and optional.

**Optional Casters** 

Optional casters available on front legs only.