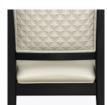

# Dining

Great gatherings call for great design. Kwalu's Andria Dining chair delivers impressive comfort and style. This chair features a classic show frame back. Choose an optional handgrip to aid in moving the chair. Andria's generous seat cushion is set against sleek curved arms. Optional casters are available on the front legs only, its back legs are characterized by a flirtatious curve.

Model: ADRA111 23W 24.25D 38.5H 20SW 19SD 19SH 25AH