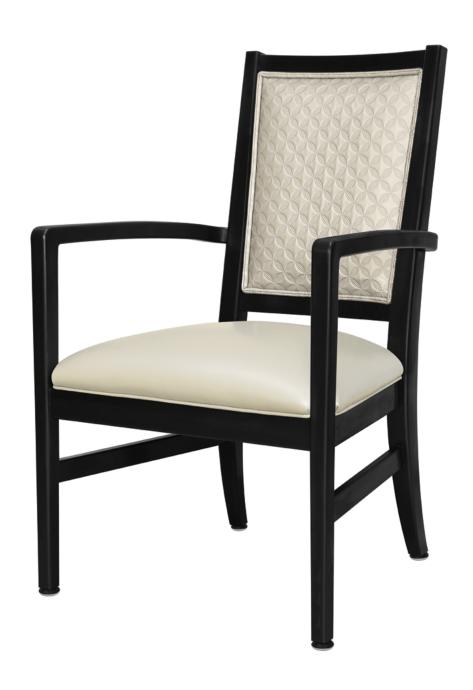

# Dining

Great gatherings call for great design. Kwalu's Andria Dining chair delivers impressive comfort and style. This chair features a classic show frame back. Choose an optional handgrip to aid in moving the chair. Andria's generous seat cushion is set against sleek curved arms. Optional casters are available on the front legs only, its back legs are characterized by a flirtatious curve.

Model: ADRA111 23W 24.25D 38.5H 20SW 19SD 19SH 25AH