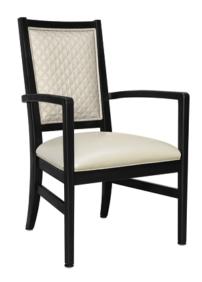

# Dining

Great gatherings call for great design. Kwalu's Andria Dining chair delivers impressive comfort and style. This chair features a classic show frame back. Choose an optional handgrip to aid in moving the chair. Andria's generous seat cushion is set against sleek curved arms. Optional casters are available on the front legs only, its back legs are characterized by a flirtatious curve.

Model: ADRA111 23W 24.25D 38.5H 20SW 19SD 19SH 25AH